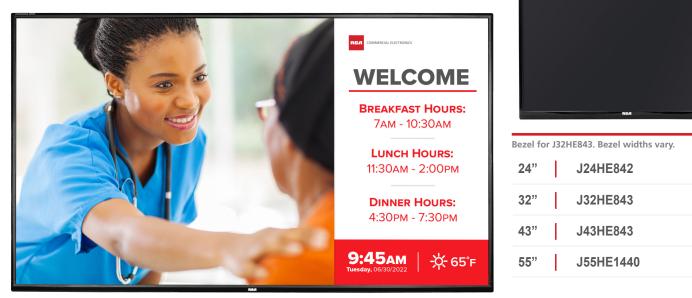

#### **MORE SIZES | MODEL**

55" Pro:Idiom Healthcare

# UL Healthcare Listed Pro:Idiom TVs

**Bigger is Better**. Increase your TV size and enhance your patient experience, with the biggest Pro:Idiom® Television in RCA's Healthcare Series of Televisions. With the 55" model, enjoy better in-room entertainment and patient education in 4K resolution. Each model is Healthcare UL Listed for safety while delivering big picture & high value digital content at an affordable price. Pillow speaker compatibility is ideal for creating a quieter environment for patient rooms. Backed by a 2 year advanced replacement warranty, the RCA Healthcare Series are affordable and reliable.