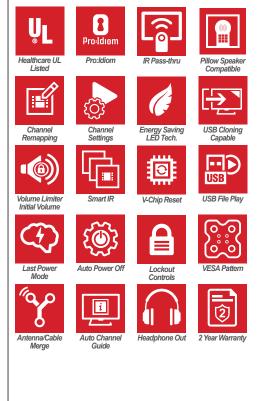

# UL Healthcare Listed Pro:Idiom TVs

**Bigger is Better**. Increase your TV size and enhance your patient experience, with the biggest Pro:Idiom® Television in RCA's Healthcare Series of Televisions. With the 55" model, enjoy better in-room entertainment and patient education in 4K resolution. Each model is Healthcare UL Listed for safety while delivering big picture & high value digital content at an affordable price. Pillow speaker compatibility is ideal for creating a quieter environment for patient rooms. Backed by a 2 year advanced replacement warranty, the RCA Healthcare Series are affordable and reliable.

### **HE SERIES**

| Model                        | J24HE84                                                                                                         | 42                                                               | J32HE843               |                             | J43HE843                                  | Jŧ                                                      | 55HE1440                     |  |
|------------------------------|-----------------------------------------------------------------------------------------------------------------|------------------------------------------------------------------|------------------------|-----------------------------|-------------------------------------------|---------------------------------------------------------|------------------------------|--|
| Video                        |                                                                                                                 |                                                                  |                        |                             |                                           |                                                         |                              |  |
| Screen Size (Diagonal)       | 23.5"                                                                                                           |                                                                  | 31.5"                  |                             | 42.5"                                     |                                                         | 55"                          |  |
| Resolution                   | 1366 x 7                                                                                                        |                                                                  | 768 (HD)               |                             | 1920 x 1080 (HD)                          | 3840                                                    | 3840 x 2160 (4K)             |  |
| Digital Rights Management    |                                                                                                                 | Pro:Idiom™                                                       |                        |                             |                                           |                                                         |                              |  |
| Туре                         |                                                                                                                 | Direct-Lit LED                                                   |                        |                             |                                           |                                                         |                              |  |
| Brightness (Typical)         | 240 cd/m <sup>2</sup>                                                                                           |                                                                  | 280 cd/m <sup>2</sup>  |                             | 300 cd/m <sup>2</sup>                     | :                                                       | 250cd/m <sup>2</sup>         |  |
| Response Time (Typical)      | 5 ms                                                                                                            |                                                                  | 6.5 ms                 |                             | 9 ms                                      |                                                         | 8 ms                         |  |
| Viewing Angle                | 176° x 176°                                                                                                     |                                                                  | 178° x 178°            |                             | 178° x 178°                               |                                                         |                              |  |
| Frame Rate                   | 60 Hz                                                                                                           |                                                                  |                        |                             |                                           |                                                         |                              |  |
| Tuners                       | NTSC/ATSC/Clear QAM Tuner                                                                                       |                                                                  |                        |                             |                                           |                                                         |                              |  |
|                              |                                                                                                                 |                                                                  |                        |                             |                                           |                                                         |                              |  |
| Audio                        |                                                                                                                 |                                                                  |                        |                             |                                           |                                                         |                              |  |
| Audio Output / Speaker       | 3W + 3                                                                                                          |                                                                  | W / 2CH                |                             | 5W + 5W / 2CH                             | 1                                                       | 10W + 10W                    |  |
| Sound Modes                  | 6 Modes (Standard, Music, Movie, Sports, News, Manual)                                                          |                                                                  |                        |                             |                                           |                                                         |                              |  |
| Dolby Digital Decoder™       | Yes                                                                                                             |                                                                  |                        |                             |                                           |                                                         |                              |  |
| Volume Limiter Feature       | Yes                                                                                                             |                                                                  |                        |                             |                                           |                                                         |                              |  |
| Power                        |                                                                                                                 |                                                                  |                        |                             |                                           |                                                         |                              |  |
| Typical (Watts)              | < 20 W                                                                                                          |                                                                  | < 39 W                 |                             | < 49 W                                    |                                                         | < 121 W                      |  |
| Standby (Watts)              | < 1 W                                                                                                           |                                                                  |                        |                             |                                           |                                                         |                              |  |
| Power Supply                 | AC 115V, 60 Hz                                                                                                  |                                                                  |                        |                             |                                           |                                                         |                              |  |
| Power Cable                  | Detachable 70"                                                                                                  |                                                                  |                        |                             |                                           |                                                         |                              |  |
| Dimensions                   |                                                                                                                 |                                                                  |                        |                             |                                           |                                                         |                              |  |
| VESA (mm)                    | 100 mm × 10                                                                                                     | 200 mm × 100 m                                                   | 200 mm × 100 mm 200 mm |                             |                                           |                                                         |                              |  |
| VESA <sup>™</sup> Screw Size | M4                                                                                                              |                                                                  | M6                     |                             | M6                                        |                                                         | M6                           |  |
| Swivel                       | No Stand                                                                                                        |                                                                  |                        |                             |                                           |                                                         |                              |  |
| TV ( W × H × D)              | 21.75 <sup>°</sup> × 13 <sup>°</sup> ×                                                                          | 21.75" × 13" × 3.25" 28.25" × 17.25" × 3.25"                     |                        |                             | 38" × 22.13" × 3.38" 48.34" × 28.1" × 2.4 |                                                         | ." × 28.1" × 2.48"           |  |
| Weight (lbs.)                | 5.14 lbs                                                                                                        |                                                                  | 9.14 lbs               |                             | 13.13 lbs                                 | 25.26 lbs                                               |                              |  |
| Shipping Size ( W × H × D)   | 24.25" × 15.75" × 5.0"                                                                                          |                                                                  | 30.5" × 19.25" × 5"    |                             | 40" × 24.75" × 5.25"                      | 51.7                                                    | 51.75" × 32 " × 6.25"        |  |
| Shipping Weight (lbs.)       | 8 lbs                                                                                                           |                                                                  | 13.14 lbs              |                             | 19.15 lbs                                 |                                                         | 34.60 lbs                    |  |
|                              | 1                                                                                                               |                                                                  |                        |                             |                                           |                                                         |                              |  |
| Connectivity                 |                                                                                                                 |                                                                  |                        |                             |                                           |                                                         |                              |  |
| Side Panel<br>Ports (L to R) |                                                                                                                 |                                                                  |                        |                             | o                                         | 0                                                       | 0                            |  |
|                              | RJ45                                                                                                            | HDMI 1 / DVI                                                     | HDMI 2                 | MTI                         | Audio Out                                 | Service (RS232)                                         | Antenna / Cable              |  |
|                              |                                                                                                                 |                                                                  |                        | -                           |                                           |                                                         |                              |  |
| Back Panel<br>Ports (L to R) | 0                                                                                                               |                                                                  |                        | 0                           | O                                         |                                                         |                              |  |
|                              | Audio Video In                                                                                                  | HDMI 3                                                           | USB In                 | Headphone                   |                                           |                                                         | unication Switch             |  |
|                              |                                                                                                                 |                                                                  |                        |                             |                                           | (ZEN +12V, PLS                                          | +5V, Off, RCA -5V)           |  |
| Certifications               |                                                                                                                 |                                                                  |                        | W                           | PNING                                     |                                                         |                              |  |
| on anoauona                  |                                                                                                                 | WARNING This product can expose you to chemicals including lead, |                        |                             |                                           |                                                         |                              |  |
|                              | <b>₽L F©</b>                                                                                                    | RoHS (                                                           | 🔊 🙆 月                  | <mark>IERGY</mark><br>JIDE↓ | which is know                             | vn to the state of Californ<br>or other reproductive ha | nia to cause cancer an       |  |
|                              |                                                                                                                 | 2002/95/EC K                                                     | ad-free                |                             | handling.                                 | or carer reproductive fla                               | מושי אינושיי אינושיי אינושיי |  |
| Certifications               | UL Healthcare Listed, FCC, RoHS, Lead Free, CEC, Energy Guide For more information go to www.P65Warnings.ca.gov |                                                                  |                        |                             |                                           |                                                         | arnings.ca.gov               |  |