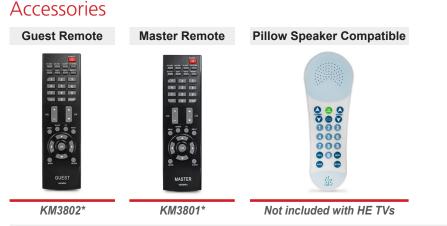

\*Remotes KM3801 & KM3802, not included in standard TV box. Contact your RCA Sales rep to order.