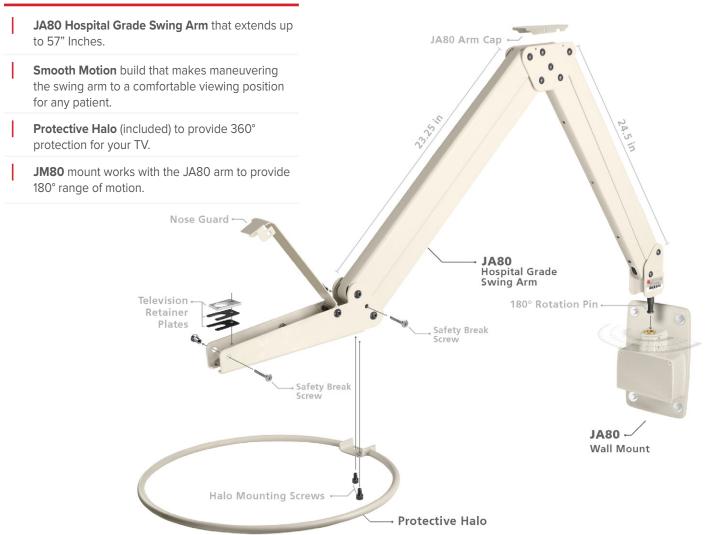

## Healthcare Articulating Swing Arm for Personal TVs

The RCA JA80 Swing Arm was made to support the J14HV840 RCA Personal TV & works well with most other personal television systems. The internal braking system ensures that the arm stays put. The powdered finish is easy to clean, and the low profile hardware is attractive and less likely to catch on any clothing, bedding or instruments. The optional arm halo provides 360° protection, and allows the TV & Arm to be moved without putting stress on the TV unit. The J14HV840 flexible braided coaxial cable increases the life expectancy, reducing long term cost.

## JM80

#### **Wall Mount**

The JM80 is an optional part of the J14HV840 Healthcare TV System. This mount secures directly to the wall, and pairs with the JA80 arm to provide 180° range of motion.

### Protective Halo

### Included with JA80 Arm

Every JA80 swing arm includes a protective halo in the shipping package. 14.5 inches in diameter, the halo can be used to provide 360° of protection to your television. It also doubles as a way to move the swing arm, without putting pressure on the television.