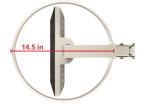

### Protective Halo

### Included with JA80 Arm

Every JA80 swing arm includes a protective halo in the shipping package. 14.5 inches in diameter, the halo can be used to provide 360° of protection to your television. It also doubles as a way to move the swing arm, without putting pressure on the television.