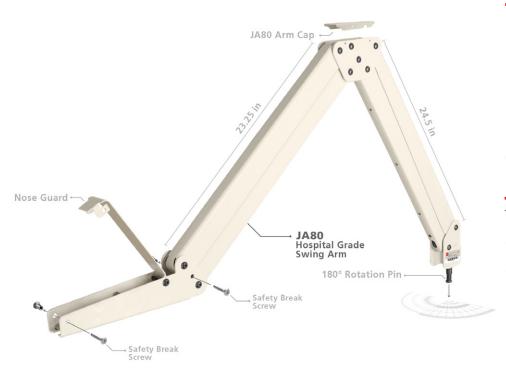

#### **JA80 PARTS**

# **JA80 SWING ARM**

## Healthcare Articulating Swing Arm for Personal TVs

The RCA JA80 Swing Arm was made to support the J14HV840 RCA Personal TV & works well with most other personal television systems. The internal braking system ensures that the arm stays put. The powdered finish is easy to clean, and the low profile hardware is attractive and less likely to catch on any clothing, bedding or instruments. The optional arm halo provides 360° protection, and allows the TV & Arm to be moved without putting stress on the TV unit. The J14HV840 flexible braided coaxial cable increases the life expectancy, reducing long term cost.

## Specifications

| Maxiumum Reach            | Up to 57"      |
|---------------------------|----------------|
| Minimum Ceiling Clearance | 30"            |
| Minimum Floor Clearance   | 47 ± 2"        |
| Weight (lbs.)             | 15 lbs         |
| Load Limit                | 6 lbs          |
| Shipping Size ( W×H×D)    | 18" × 29" × 4" |
| Shipping Weight (lbs.)    | 19 lbs.        |
| UPC                       | 811635020925   |
|                           |                |