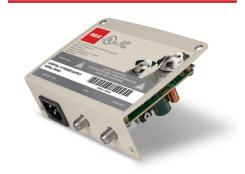

## 2 COAX Connectors and AC Input on Wall Mount

The JPS24D is a wall mount with an integrated 24VDC switching power supply. There are 2 COAX connectors and an AC input on the wall mount. COAX connectors support cable in, and power out to TV. The power supply is used to power one TV. The JPS24D and wall mount support a load limit of up to 41 pounds with a 5/8" metal post hole. The 5/8" metal post hole is a replaceable metal bushing, designed to extend the life of the JM80E Mount. Powder-coated, the JM80E wall mount is covered by a 2 Year Advanced Exhchage Warranty.