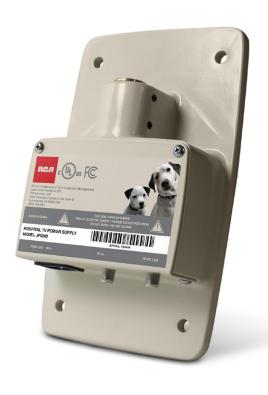

# **JPS24D & MOUNT**

## 2 COAX Connectors and AC Input on Wall Mount

The JPS24D is a wall mount with an integrated 24VDC switching power supply. There are 2 COAX connectors and an AC input on the wall mount. COAX connectors support cable in, and power out to TV. The power supply is used to power one TV. The JPS24D and wall mount support a load limit of up to 41 pounds with a 5/8" metal post hole. The 5/8" metal post hole is a replaceable metal bushing, designed to extend the life of the JM80E Mount. Powder-coated, the JM80E wall mount is covered by a 2 Year Advanced Exhchage Warranty.