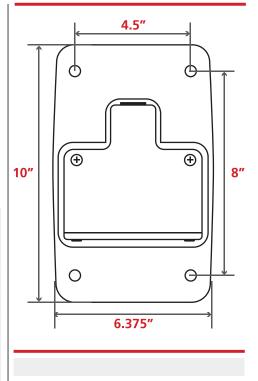

### **Specifications**

| Maxiumum Rotation       | Up to 180°                               |  |
|-------------------------|------------------------------------------|--|
| Load Limit              | 41 lbs.                                  |  |
| Minimum Floor Clearance | 5/8" Replaceable Metal Post Hole Bushing |  |
| Weight (lbs.)           | 2.75 lbs                                 |  |
| Mounting Hole Pattern   | 4.5" x 8"                                |  |
| Shipping Size ( W×H×D)  | 8.5" × 4" × 12"                          |  |
| Shipping Weight (lbs.)  | 4.5 lbs.                                 |  |
| UPC                     | -                                        |  |
| 01 0                    | -                                        |  |

#### **DIMENSIONS**